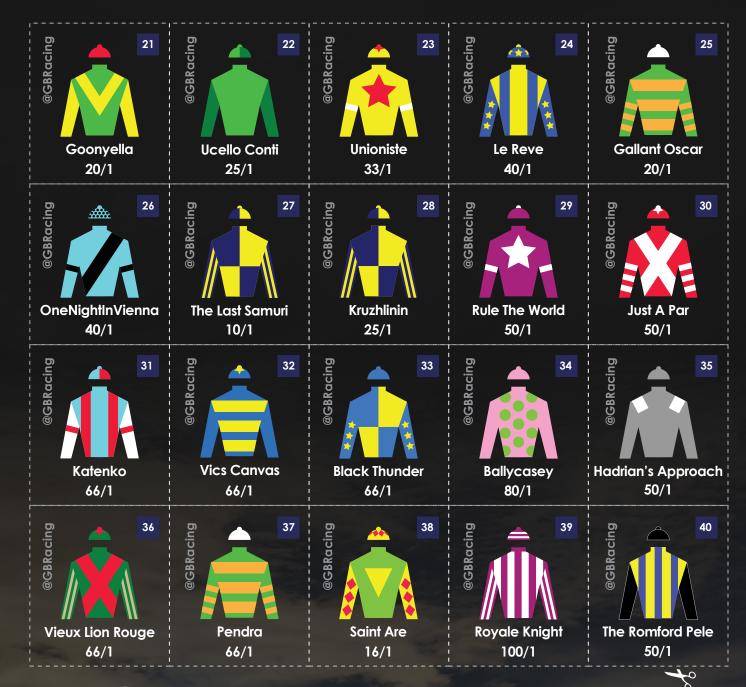

| GBT GREAT BRITISH 25                                                     | GBT GREAT BRITISH 24                                                              | GBT GREAT BRITISH 23                                                               | GB7 GREAT BRITISH 22                                                                                              | GBT GREAT BRITISH 21                                                            |
|--------------------------------------------------------------------------|-----------------------------------------------------------------------------------|------------------------------------------------------------------------------------|-------------------------------------------------------------------------------------------------------------------|---------------------------------------------------------------------------------|
| Name:                                                                    | Name:                                                                             | Name:                                                                              | Name:                                                                                                             | Name:                                                                           |
| Gallant Oscar                                                            | Le Reve                                                                           | Unioniste                                                                          | Ucello Conti                                                                                                      | Goonyella                                                                       |
| <b>Bluffers Guide:</b> Glimpses of promise, but lost his way this season | <b>Bluffers Guide:</b> Solid jumper and consistent performer this season.         | <b>Bluffers Guide:</b> Fell in 2015, lower weight this year. Definite place claims | Bluffers Guide: French import, could appreciate good ground.                                                      | Bluffers Guide: Stays all day,<br>but softer ground would be<br>preferred.      |
| GBT GREAT BRITISH 30                                                     | GBR GREAT BRITISH 29                                                              | GBT GREAT BRITISH 28                                                               | GBT GREAT BRITISH 27                                                                                              | GBR GREAT BRITISH 36                                                            |
| Name:                                                                    | Name:                                                                             | Name:                                                                              | Name:                                                                                                             | Name:                                                                           |
| Just A Par                                                               | Rule The World                                                                    | Kruzhlinin                                                                         | The Last Samuri                                                                                                   | OneNightInVienna                                                                |
| Bluffers Guide: Plenty of ability,<br>but doesn't always give his all.   | <b>Bluffers Guide:</b> Not won over fences. May end up in the frame.              | Bluffers Guide: finished 10th in 2014, improved since then.                        | Bluffers Guide: Primed for this race by trainer, no problems with the trip.                                       | Bluffers Guide: Taken to chasing well, still tough challenge for a young horse. |
| GBR GREAT BRITISH 35                                                     | GBR GREAT BRITISH  34                                                             | GBR GREAT BRITISH 33                                                               | GBR GREAT BRITISH  32                                                                                             | GBR GREAT BRITISH 31                                                            |
| Name:                                                                    | Name:                                                                             | Name:                                                                              | Name:                                                                                                             | Name:                                                                           |
| Hadrian's Approach                                                       | Bally Casey                                                                       | Black Thunder                                                                      | Vics Canvas                                                                                                       | Katenko                                                                         |
| <b>Bluffers Guide:</b> One run the season, likely more to come.          | Bluffers Guide: Little success<br>over 3 miles, but top<br>connections respected. | Bluffers Guide: Lightly raced this season, and could be well handicapped.          | Bluffers Guide: Veteran who was 5th in 2015 Beecher chase.                                                        | Bluffers Guide: Not won since 2013. Hard to see him bouncing back.              |
| GBR GREAT BRITISH 40                                                     | GBR GREAT BRITISH 39                                                              | GBR GREAT BRITISH 38                                                               | GBR GREAT BRITISH 37                                                                                              | GBR GREAT BRITISH  36                                                           |
| Name:                                                                    | Name:                                                                             | Name:                                                                              | Name:                                                                                                             | Name:                                                                           |
| The Romford Pele                                                         | Home Farm                                                                         | Saint Are                                                                          | Pendra                                                                                                            | Vieux Lion Rouge                                                                |
| <b>Bluffers Guide:</b> Back chasing off a low weight. Lots to like.      | Bluffers Guide: 2015 Gold Cup<br>runner, return to big fences<br>will suit.       | <b>Bluffers Guide:</b> Second last year, another big run expected.                 | Bluffers Guide: Partnered by<br>Aidan Coleman who is currently<br>second in Stobart Jump Jockeys'<br>Championship | Bluffers Guide: won his last race by 12 lengths.                                |
|                                                                          |                                                                                   |                                                                                    |                                                                                                                   | <b>₹</b>                                                                        |
|                                                                          |                                                                                   |                                                                                    |                                                                                                                   |                                                                                 |
|                                                                          |                                                                                   | TUE                                                                                | DARRIE                                                                                                            | -C1                                                                             |