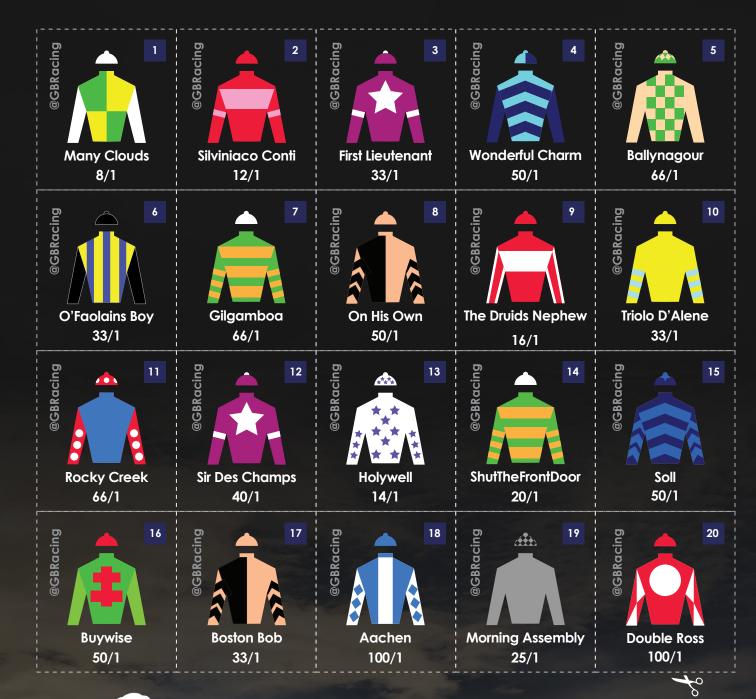

| GBR GREAT BRITISH 5                                                                  | GBR GREAT BRITISH 4                                                             | GBR GREAT BRITISH 3                                                                | GBT GREAT BRITISH 2                                                        | GBR GREAT BRITISH 1                                                            |  |
|--------------------------------------------------------------------------------------|---------------------------------------------------------------------------------|------------------------------------------------------------------------------------|----------------------------------------------------------------------------|--------------------------------------------------------------------------------|--|
| Name:                                                                                | Name:                                                                           | Name:                                                                              | Name:                                                                      | Name:                                                                          |  |
| Ballynagour                                                                          | Wonderful Charm                                                                 | First Lieutenant                                                                   | Silviniaco Conti                                                           | Many Clouds                                                                    |  |
| Bluffers Guide: Likes the track. Showed glimpses of old form in last run.            | Bluffers Guide: Expected to run well fresh after long break.                    | Bluffers Guide: Perennial runner-up. Has returned to form this season.             | Bluffers Guide: Seven-time<br>Grade One winner. Looks<br>well handicapped. | Bluffers Guide: Defending<br>Champion. Jockey has won<br>last two Nationals.   |  |
| GBR GREAT BRITISH 10                                                                 | GB7 GREAT BRITISH 9                                                             | GBT GREAT BRITISH 8                                                                | GBR GREAT BRITISH 7                                                        | GBR GREAT BRITISH 6                                                            |  |
| Name:                                                                                | Name:                                                                           | Name:                                                                              | Name:                                                                      | Name:                                                                          |  |
| Triolo D'Alene                                                                       | The Druids Nephew                                                               | On His Own                                                                         | Gilgamboa                                                                  | O'Faolains Boy                                                                 |  |
| Bluffers Guide: Won over<br>National course three-years<br>-ago.                     | <b>Bluffers Guide:</b> Big chance.<br>Was going well when falling<br>last year. | <b>Bluffers Guide:</b> Fell in 2012<br>and 2013. Should put in bold<br>display.    | Bluffers Guide: Lightly raced and open to bundles of improvement.          | <b>Bluffers Guide:</b> Former<br>Cheltenham winner. Ran<br>well last time out. |  |
| GBR GREAT BRITISH 15                                                                 | GBR GREAT BRITISH 14                                                            | GBR GREAT BRITISH 13                                                               | GBR GREAT BRITISH 12                                                       | GBR GREAT BRITISH 11                                                           |  |
| Name:                                                                                | Name:                                                                           | Name:                                                                              | Name:                                                                      | Name:                                                                          |  |
| Soll                                                                                 | ShutTheFrontDoor                                                                | Holywell                                                                           | Sir Des Champs                                                             | Rocky Creek                                                                    |  |
| Bluffers Guide: Finished 9th<br>last year. Has already won big<br>prize this season. | <b>Bluffers Guide:</b> Favourite last year (finished 5th). Should go well.      | <b>Bluffers Guide:</b> Quirky type.<br>Looks well handicapped after<br>recent run. | Bluffers Guide: Top Jockey<br>Ruby Walsh will get the most<br>out of him.  | <b>Bluffers Guide:</b> Finished fifth in 2014. In poor form this season        |  |
| GBR GREAT BRITISH 20                                                                 | GBR GREAT BRITISH 19                                                            | GBR GREAT BRITISH 18                                                               | GBR GREAT BRITISH 17                                                       | GBR GREAT BRITISH 16                                                           |  |
| Name:                                                                                | Name:                                                                           | Name:                                                                              | Name:                                                                      | Name:                                                                          |  |
| Double Ross                                                                          | Morning Assembly                                                                | Aachen                                                                             | Boston Bob                                                                 | Buywise                                                                        |  |
| Bluffers Guide: Classy type<br>but there are serious stamina<br>doubts.              | Bluffers Guide: Lightly raced and open to progress                              | Bluffers Guide: Loves the mud. If it rains hard he'll relish the conditions.       | Bluffers Guide: Irish Champion<br>Trainer thinks he's due a<br>big run.    | Bluffers Guide: Jockey has placed in his last 6 Nationals. Each way punt.      |  |
|                                                                                      |                                                                                 |                                                                                    |                                                                            | *                                                                              |  |
|                                                                                      |                                                                                 |                                                                                    | Name of the last                                                           |                                                                                |  |
|                                                                                      | THE CRABBIES'                                                                   |                                                                                    |                                                                            |                                                                                |  |